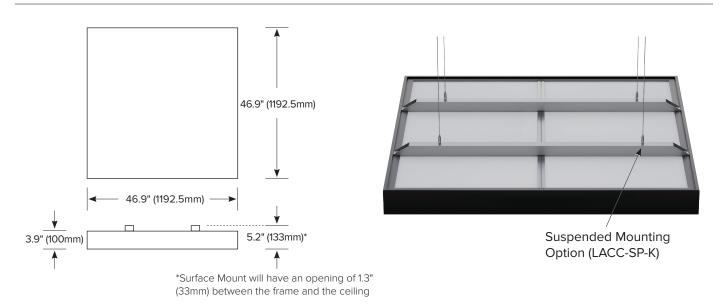

### MOUNTING DETAILS

- **Grid (T-Bar) Metric:** no additional mounting kit is required. For use with 24mm T-bar.
- **Grid (T-Bar) Imperial:** an additional kit (LACC-GR-K) is required that enables the luminaire to be mounted as a lay-in into a standard imperial T-bar ceiling. For use with 15/16" T-bar.
- Surface Mount: no additional mounting kit is required.
- Recessed (Drywall/Plaster): an additional kit (LACC-RC-K) is required to provide a trim for mounting within drywall or plaster ceilings.
- Suspended: an additional kit (LACC-SP-K) is required to provide mounting hardware for cable attachment to the panel. This kit also includes clips to secure panels to each other when grouped to form larger ceiling elements.

### **DIMENSIONS**