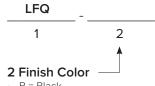

l. This kit also includes clips to secure panels to each other when grouped to form larger ceiling elements.

### **GENERAL**

| Location            | Indoor, dry location only                    |
|---------------------|----------------------------------------------|
| Storage Temperature | -40 - 85°C (-40 - 185 °F)                    |
| Relative Humidity   | 90% max (non-condensing)                     |
| Diffuser Material   | Woven Polyester Fabric (coated)              |
| Frame Material      | Aluminum                                     |
| Fire Rating         | ASTM E 84 Class A<br>EN:13501-1 Class B s1d0 |
| Weight              | 11.3 kg (25 lb)                              |

### CERTIFICATION



# **FABRIQuiet**



### **DIMENSIONS**



## HOW TO ORDER

### **Acoustic Panel**



- B = Black
- W = White

# **Mounting Kit**

• Grid (T-Bar) – Metric: not required

• Grid (T-Bar) - Imperial: LACC-GR-K

• Recessed (Drywall/Plaster): LACC-RC-K

• Suspended: LACC-SP-K

• Surface Mount: not required

**Example 1:** Metric T-Bar Lay-in, White Finish

Order Code = LFQ-W

Example 2: Imperial T-Bar Lay-in, White Finish

Order Code = LFQ-W plus LACC-GR-K

Example 3: Suspended, Black Finish

Order Code = LFQ-B plus LACC-SP-K