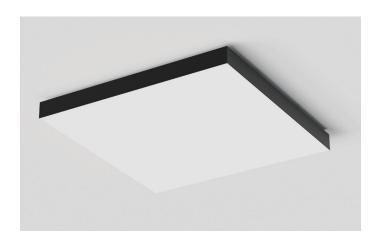

# **FABRIQuiet**

FABRIQuiet is a sound absorbing panel that is the perfect acoustic complement to FABRICore, delivering the same exceptional noise reduction capability with matching aesthetics to ensure design continuity throughout your space. Use on their own or clip together to form large cloud areas. Mix & match with FABRICore luminaires to combine immersive illumination with a complete acoustic solution for open area designs in a variety of applications.

### Available with four (4) mounting options:

- Suspended
- Surface Mount
- Grid (T-Bar) Lay-in
- Recessed (Drywall/Plaster)